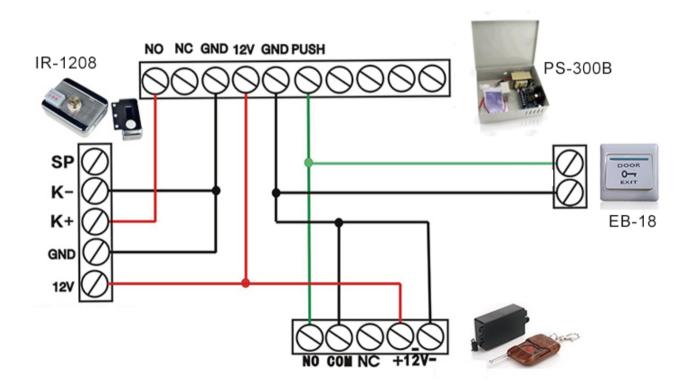

## what is Electric Rim Lock?

Electric Rim Lock is a durable and reliable solution to secure your door by easily integrating it with anyVideo Door Phone or Access Control or Home Automation Solution.

It can be installed on any type ofdoor i.e, wooden, aluminum or steel door.