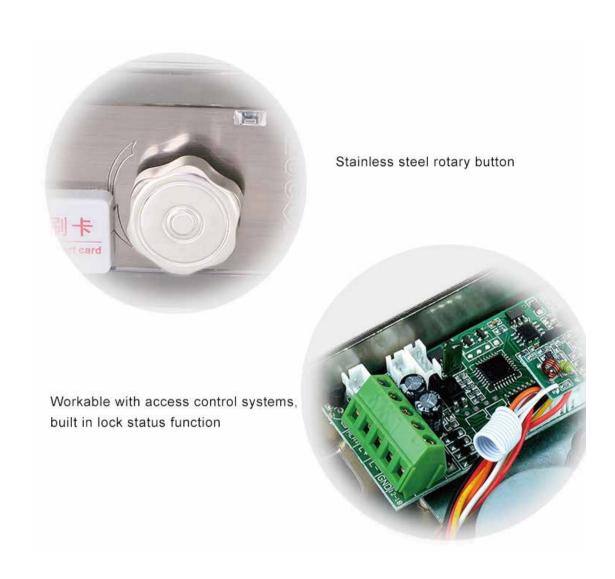

## what is Electric Rim Lock?

Electric Rim Lock is a durable and reliable solution to secure your door by easily integrating it with anyVideo Door Phone or Access Control or Home Automation Solution.

It can be installed on any type ofdoor i.e, wooden, aluminum or steel door.