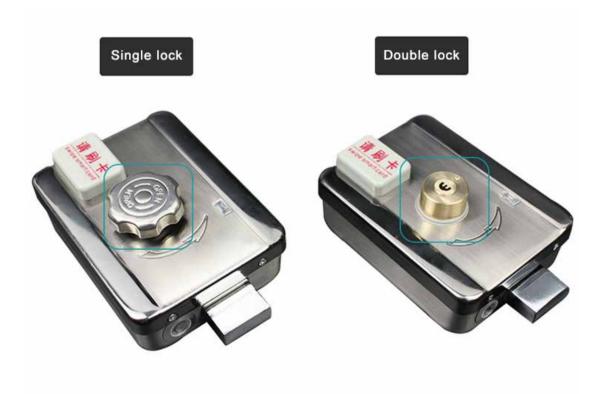

d on any type ofdoor i.e, wooden, aluminum or steel door.

## Specifications

| Item:             | parameter                 |
|-------------------|---------------------------|
| Voltage:          | DC12V                     |
| Range:            | 0-15CM                    |
| Currency:         | 300MA                     |
| Temperature:      | 25'C-55'C                 |
| Memory Size:      | 1000 cards                |
| Card type:        | EM4100/4102               |
| Moisture:         | 20-95%                    |
| Transcript:       | 2000                      |
| Frequncy:         | 125KHz                    |
| Adding card mode: | Remote, Admin card online |
| Dimension:        | 170x 100*65mm             |
|                   |                           |

## Dimensions(mm)