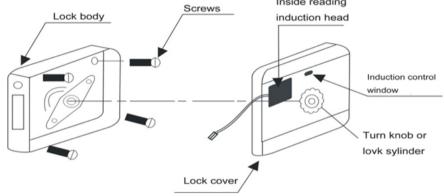

## what is Electric Rim Lock?

Electric Rim Lock is a durable and reliable solution to secure your door by easily integrating it with anyVideo Door Phone or Access Control or Home Automation Solution.

It can be installed on any type ofdoor i.e, wooden, aluminum or steel door.