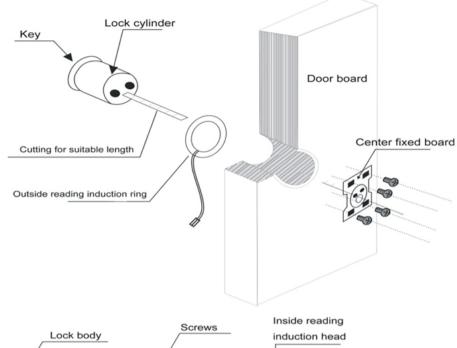

## what is Electric Rim Lock?

Electric Rim Lock is a durable and reliable solution to secure your door by easily integrating it with anyVideo Door Phone or Access Control or Home Automation Solution.

It can be installed on any type ofdoor i.e, wooden, aluminum or steel door.