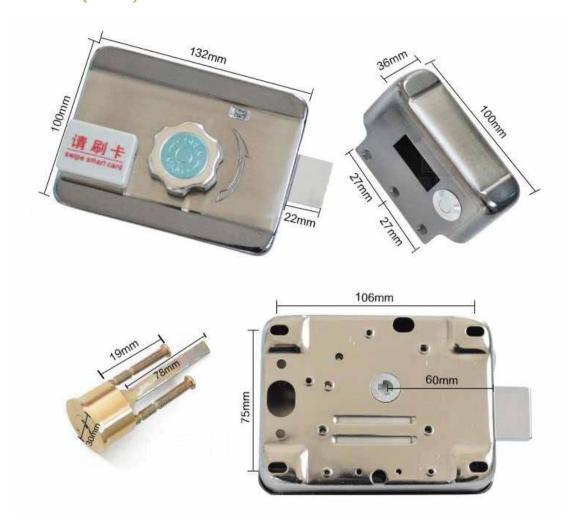

led on any type ofdoor i.e, wooden, aluminum or steel door.

## Specifications

| Item:             | parameter                 |
|-------------------|---------------------------|
| Voltage:          | DC12V                     |
| Range:            | 0-15CM                    |
| Currency:         | 300MA                     |
| Temperature:      | 25'C-55'C                 |
| Memory Size:      | 1000 cards                |
| Card type:        | EM4100/4102               |
| Moisture:         | 20-95%                    |
| Transcript:       | 2000                      |
| Frequncy:         | 125KHz                    |
| Adding card mode: | Remote, Admin card online |
| Dimension:        | 170x 100*65mm             |
|                   |                           |

## Dimensions(mm)